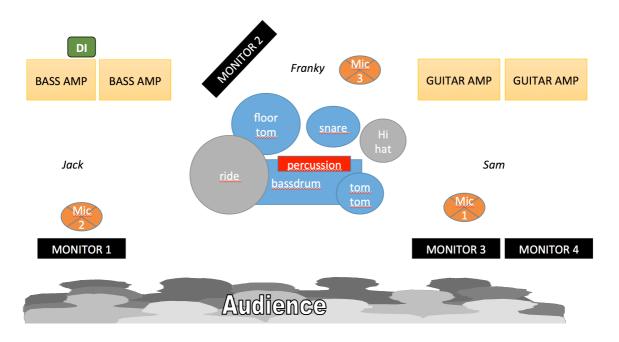

# !!! NO drumriser !!!

drummer sits in line with band in front of stage

## **SET UP** (check next page for more info)

Guitar amp → Please use 2 mics (front & back of the amp)

Please provide one <u>flightcase</u> to raise the guitar amp.

Bass amp → Mic + line out

Drums → Closed kick, snare, high tom, low tom, hi-hat, cymbals (no drumstage!)

Drums are in front of the stage right next to guitar- and bassplayer

1 lead vocal → Guitar player (Doghouse Sam) has the lead vocal

2 backing vocals → Bassplayer + drummer do the backing vocals (lower volume in the front)

## **MONITORS** (further specified during the gig itself)

guitar player (monitor 1) → 100% vocals (loud & bright) + 20% upright bass + 20% guitar

Bass player (monitor 2) → 60% upright bass + 20% guitar + 20% lead vocal

Drummer (monitor 3) → 30% upright bass + 30% guitar + 10% lead vocals